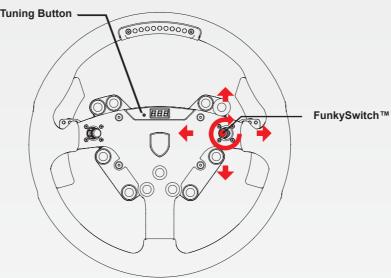

## **CENTRE CALIBRATION**

If a centre calibration is needed (e.g. after firmware update of ClubSport Wheel Base) when using the steering wheel you need to enter the Tuning Menu by pressing the Tuning Button.

When the Tuning Menu is active, press the analogue stick and the FunkySwitch™ at the same time as illustrated on the right in order to calibrate the wheel centre.

## **TUNING OPTIONS**

In order to enter Tuning Menu, press the Tuning button. In order to navigate inside the menu, use the right FunkySwitch™. Press it up or down to access 5 setups. Press the FunkySwitch™, right or left, to go through the options and turn the FunkySwitch™ to change option values.