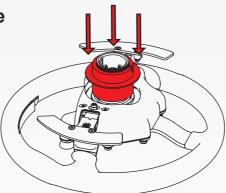

# **ATTACHING THE STEERING WHEEL**

Make sure the newest CSW Base firmware file has been downloaded. You can obtain it at Fanatec's website (www.fanatec.com) in the download section.

- Remove storage pin

- Align ClubSport Wheel Base axle, to correct position

 Press togther or "pinch" and hold Quick Release mechanism

- Slide Rim onto ClubSport Wheel Base axle