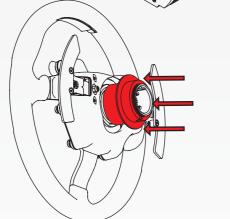

- Align ClubSport Wheel Base axle, to correct position

 Press togther or "pinch" and hold Quick Release mechanism

- Slide Rim onto ClubSport Wheel Base axle