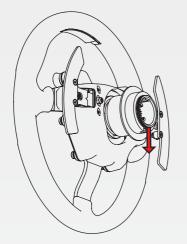

# **DETACHING THE STEERNIG WHEEL**

- Pinch and hold Quick Release mechanism

- Slide Rim off ClubSport Wheel Base axle

- Place Rim face down on table

- Insert storage pin

- Now release the sleeve of the Quick Release mechanism