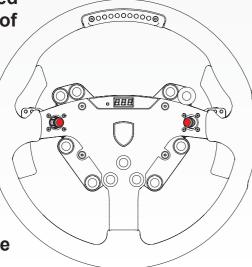

#### **SHIFTER CALIBRATION**

In order to enter shifter calibration mode, simultaneously press the Tuning Button and the button highlighted below.