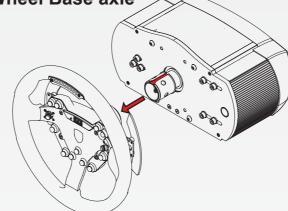

# **DETACHING THE STEERNIG WHEEL**

- Pinch and hold Quick Release mechanism

- Slide Rim off ClubSport Wheel Base axle

- Place Rim face down on table

- Insert storage pin

- Now release the sleeve of the Quick Release mechanism