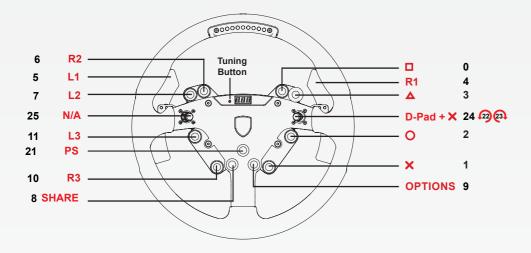

#### MODE

In order to switch between modes, simultaneously press and hold the two buttons highlighted below for one second. The wheel base LED indicates the active mode:

- Red indicates PC mode
- Blue indicates PS4™ mode\*
- Purple indicates compatibility mode\*
- \* Not applicable for every Fanatec wheel base. Please check the individual user manual of your Fanatec wheel base.



## **BUTTON MAPPING**



## **CENTRE CALIBRATION**

If a centre calibration is needed (e.g. after firmware update of ClubSport Wheel Base) when using the steering wheel you need to enter the Tuning Menu by pressing the Tuning Button.

When the Tuning Menu is active, press the analogue stick and the FunkySwitch™ at the same time as illustrated on the right in order to calibrate the wheel centre.



## **TUNING OPTIONS**

In order to enter Tuning Menu, press the Tuning button. In order to navigate inside the menu, use the right FunkySwitch™. Press it up or down to access 5 setups. Press the FunkySwitch™, right or left, to go through the options and turn the FunkySwitch™ to change option values.



#### **SHIFTER CALIBRATION**

In order to enter shifter calibration mode, simultaneously press the Tuning Button and t