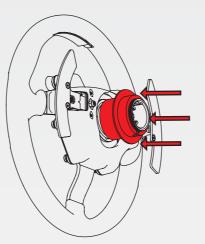

- Align ClubSport Wheel Base axle, to correct position

 Press togther or "pinch" and hold Quick Release mechanism

- Slide Rim onto ClubSport Wheel Base axle