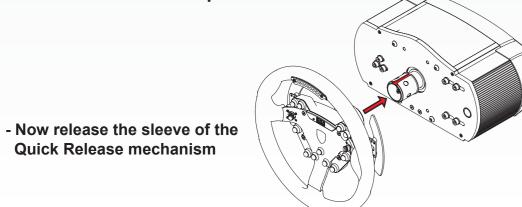

# **DETACHING THE STEERNIG WHEEL**

- Pinch and hold Quick Release mechanism

- Slide Rim off ClubSport Wheel Base axle

- Place Rim face down on table

- Insert storage pin

- Now release the sleeve of the Quick Release mechanism