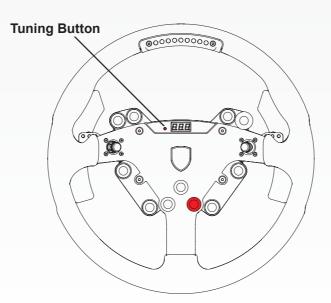

## **CENTRE CALIBRATION**

If a centre calibration is needed (e.g. after firmware update of ClubSport Wheel Base) when using the steering wheel you need to enter the Tuning Menu by pressing the Tuning Button.

When the Tuning Menu is active, press the analogue stick and the FunkySwitch™ at the same time as illustrated on the right in order to calibrate the wheel centre.