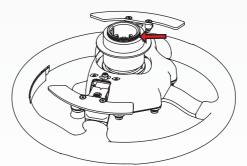

## **CENTRE CALIBRATION**

If a centre calibration is needed (e.g. after firmware update of ClubSport Wheel Base) when using the steering wheel you need to enter the Tuning Menu by pressing the Tuning Button.

When the Tuning Menu is active, press the analogue stick and the FunkySwitch™ at the same time as illustrated on the right in order to calibrate the wheel centre.