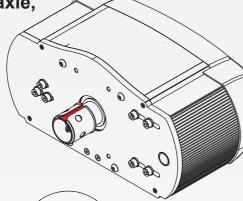

- Align ClubSport Wheel Base axle, to correct position

 Press togther or "pinch" and hold Quick Release mechanism

- Slide Rim onto ClubSport Wheel Base axle